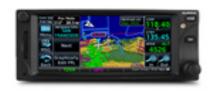

If you are looking to upgrade your aircraft panel to IFR, here is a package that could work for you. It includes a Garmin GMA340 Audio Panel with built in intercom, GTN650 GPS/WAAS/Com/Nav/Glideslope, GNC255A Digital Nav/Comm, 2 GI106A CDIs, GTX327 Transponder, and a new ACK A30.9 Blind Encoder. Total package installed for \$26,495.00.